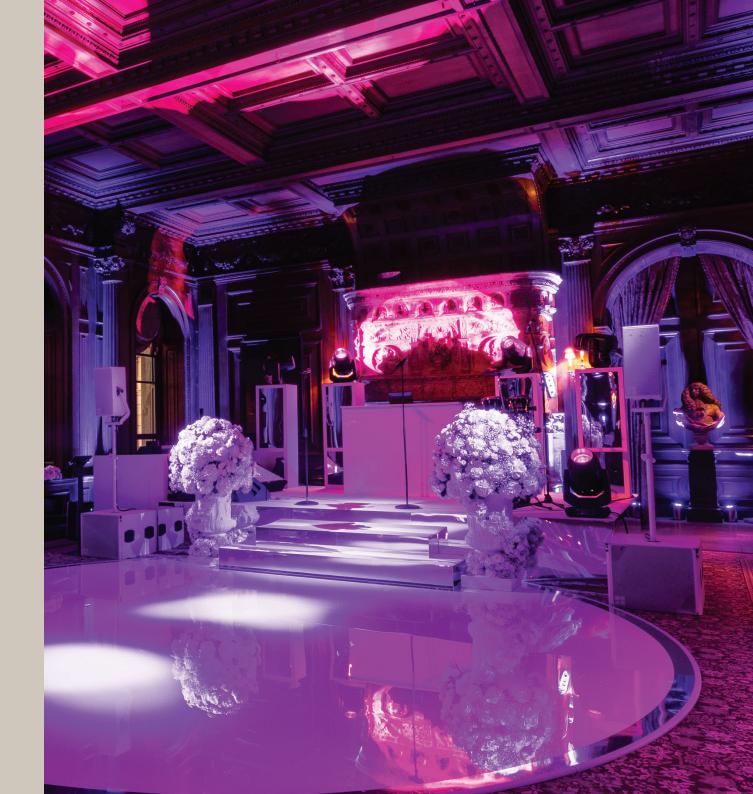

#### EXCLUSIVE USE PACKAGES

The cost of taking Cliveden exclusively is: PER DAY, MIDWEEK

£41,000 - £66,000 inc VAT, plus £30,000 minimum food and beverage spend

FRIDAY OR SATURDAY

£54,000 - £78,120 inc VAT, plus £39,600 minimum food and beverage spend

This rate will give you all the private and public areas within the House, plus 47 bedrooms and Spring Cottage exclusively, which sleeps approx. 100 people. Any extras such as flowers, cakes, chair covers, bespoke linen, glassware, crockery and cutlery and suppliers (photographers, videographers, toastmaster, musicians, production companies etc) would all be additional.