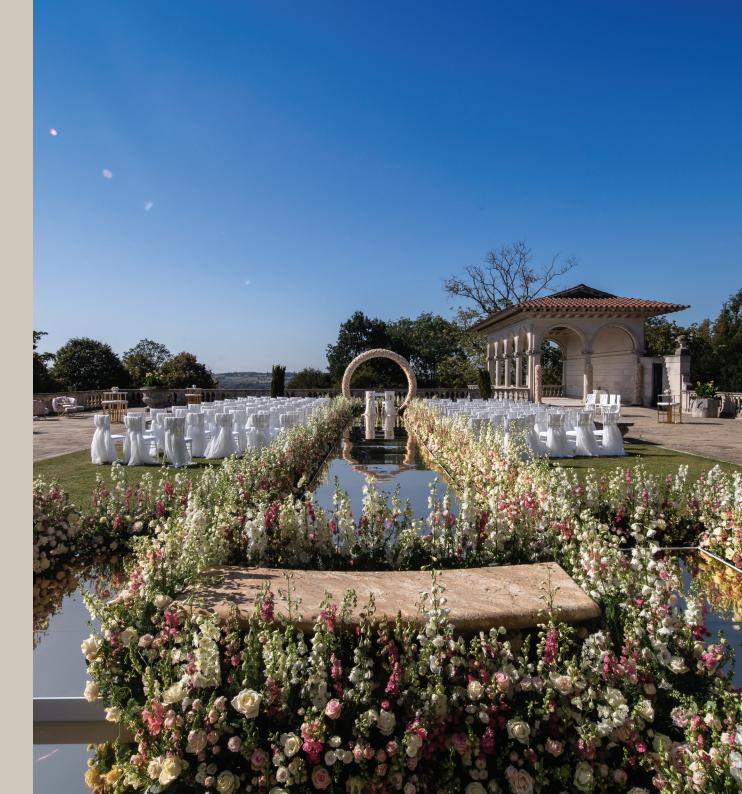

#### CAPACITY OF THE HOUSE

We can accommodate up to 120 guests for your ceremony and wedding breakfast. For your reception we can accommodate up to a total of 180 guests to enjoy your evening party. For larger numbers from 121 to 230 seated guests, it is also possible to arrange hire of a marquee for your Exclusive Use Wedding at Cliveden House.

The cost of the marquee and all the equipment and services within the marquee would be your own expense, and we would require you to take the House exclusively for two days. For more details and prices, please contact the Wedding Manager.