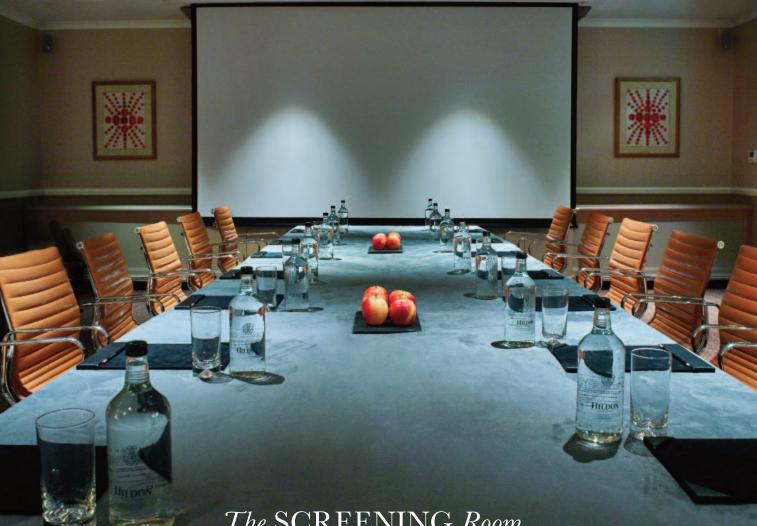

## The SCREENING Room

The state-of-the-art Screening Room is ideal for impressive presentations or festive movie nights.

Interconnecting perfectly with Waldo's, the room is fitted with the latest technology combining efficiency and ease of use with the elegance and unparalleled luxury that are the hotel's trademarks.