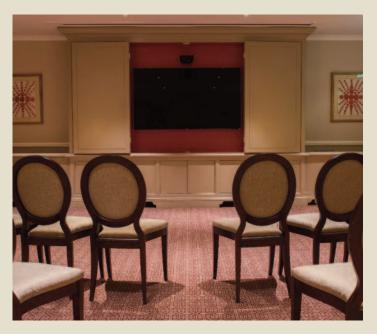

## The SCREENING Room

The state-of-the-art Screening Room is ideal for impressive presentations or festive movie nights.

Interconnecting perfectly with Waldo's, the room is fitted with the latest technology combining efficiency and ease of use with the elegance and unparalleled luxury that are the hotel's trademarks.