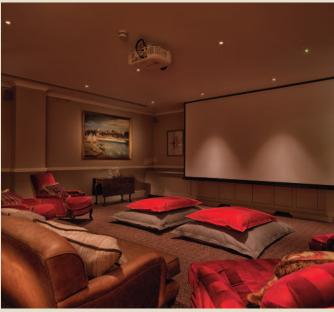

## The SCREENING Room

The state-of-the-art Screening Room is ideal for impressive presentations or festive movie nights.

Interconnecting perfectly with Waldo's, the room is fitted with the latest technology combining efficiency and ease of use with the elegance and unparalleled luxury that are the hotel's trademarks.