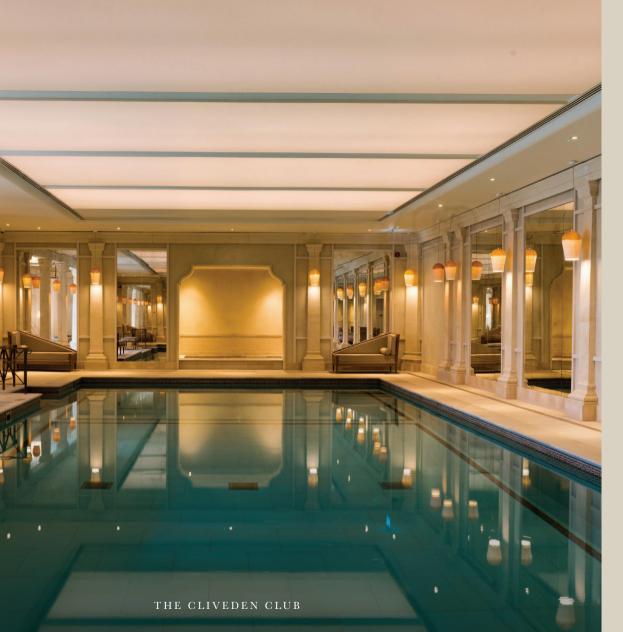

### Our award winning facilities include:

17 metre indoor pool

Jacuzz

8.5 metre heated outdoor pool

2 outdoor hot tubs

Poolside communal infrared sauna

Poolside communal infused steam room

State of the art Technogym