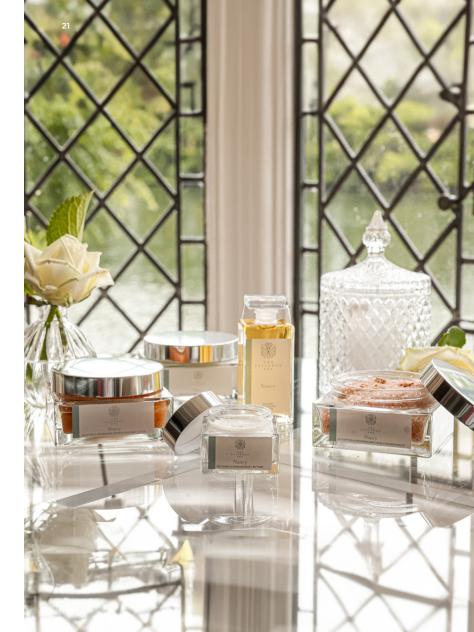

## THE CLIVEDEN BODY COLLECTION

Inspired by two remarkable ladies synonymous with the history of this fabulous house, Anna Maria, the first 'Mistress of Cliveden' and Nancy Astor, perhaps its most famous chatelaine, we have created two fabulous fragrances that not only delight the senses but have provided the inspiration for our own bespoke collection of luxurious body products designed by OSKIA, the luxury British skincare brand. These scents reflect the combination of strength, subtlety and femininity of the women who inspired them. All products within the the Cliveden Body Collection retail range are vegan, developed for spa-quality home pampering.

#### THE CLIVEDEN BODY COLLECTION

Inspired by two remarkable ladies synonymous with the history of this fabulous house – Anna Maria, the first 'Mistress of Cliveden' and Nancy Astor, perhaps its most famous chatelaine – we have created two fabulous fragrances that not only delight the senses but have provided the inspiration for our own bespoke collection of luxurious body products designed by OSKIA, the luxury British skincare brand.

| BODY BUTTER 50ml            | £50 |
|-----------------------------|-----|
| BODY BUTTER 200ml           | £82 |
| HIMALAYAN BATH SALTS 200g   | £63 |
| EXFOLIATING BODY SCRUB 200g | £63 |
| BODY OIL 100ml              | £70 |