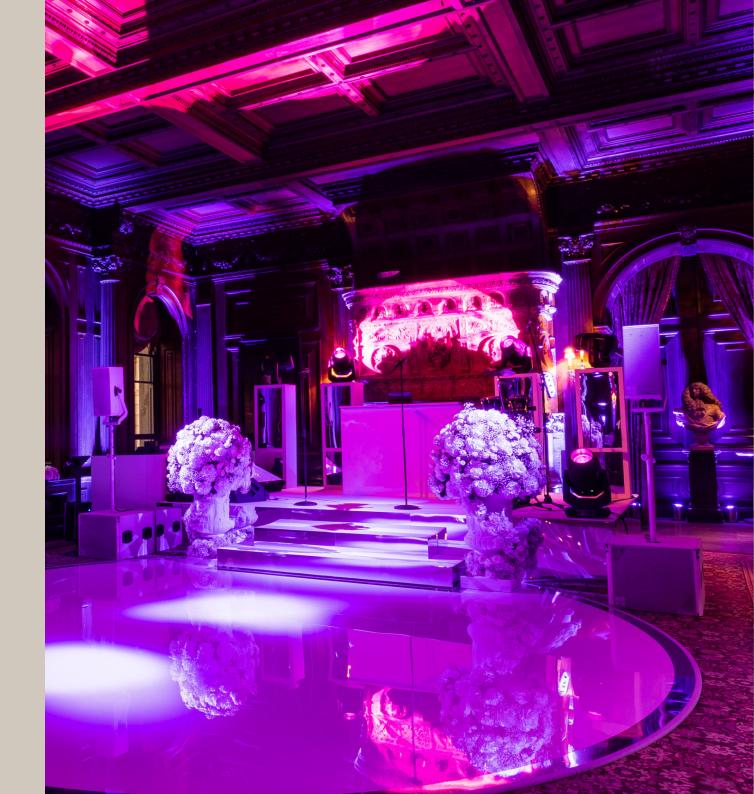

#### **EXCLUSIVE USE PACKAGES**

#### PER DAY, MIDWEEK

£45,600 - £70,200 inc VAT, plus £48,000 minimum food and beverage spend

#### FRIDAY OR SATURDAY

£58,200 - £87,000 inc VAT, plus £54,600 inc VAT minimum food and beverage spend

This rate includes all the private and public areas within the House, plus 47 bedrooms and Spring Cottage exclusively, which in total sleeps approx. 100 people. Any extras such as flowers, cakes, chair covers, bespoke linen, glassware, crockery and cutlery and suppliers (photographers, videographers, musicians, production companies etc) will be additional.