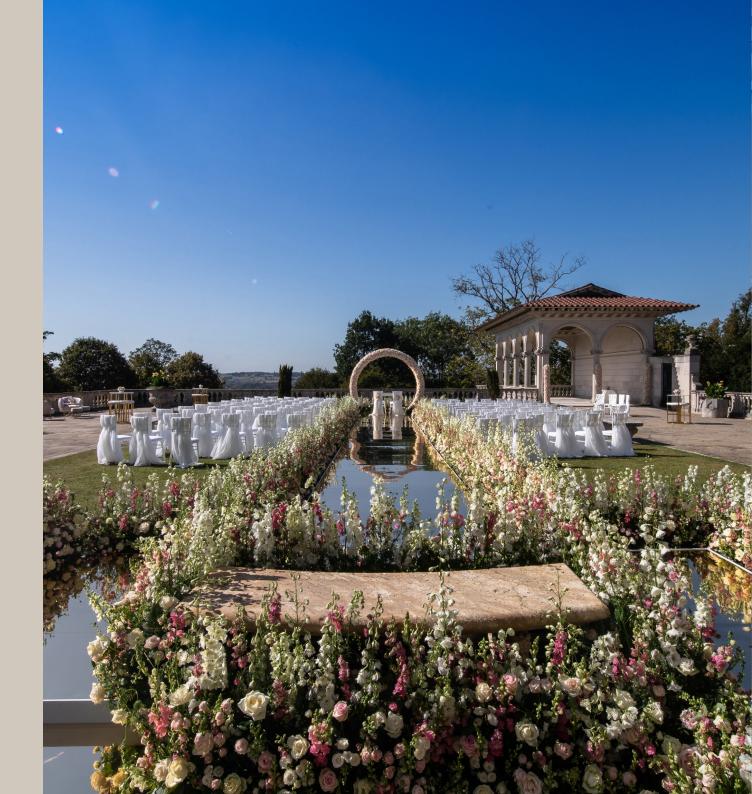

#### CAPACITY OF THE HOUSE

Within the house we can accommodate up to 130 guests for your ceremony and wedding breakfast, and 200 guests to enjoy your evening party.

For larger numbers, from 131 to 230 seated guests, it is also possible to arrange hire of a marquee for your Exclusive Use Wedding at Cliveden House.

The cost of the marquee and all equipment and services within would be at your own expense and requires exclusive use of the House for two days. For more details and prices, please contact the Wedding Manager.